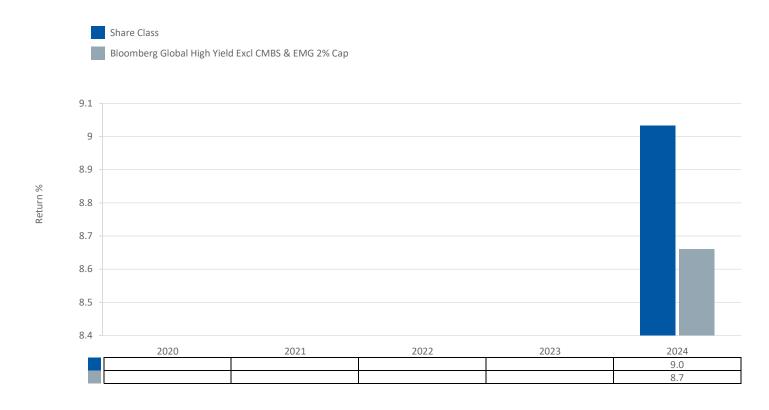

This chart shows the fund's performance as the percentage loss or gain per year over the last 0 year(s) against its benchmark. It can help you to assess how the fund has been managed in the past and compare it to its benchmark. Where past performance is not shown there is insufficient data to provide a useful indication of past performance.

- Past performance is not a reliable indicator of future performance. Markets could develop very differently in the future.
- The Share Class was launched on 14 Dec 2023.
- If the Fund is managed against a benchmark, its return is also shown.