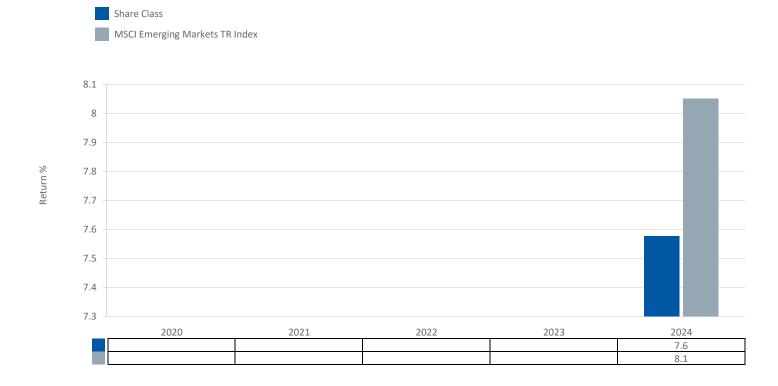

ISIN: LU2607367286

This chart shows the fund's performance as the percentage loss or gain per year over the last 0 year(s) against its benchmark. It can help you to assess how the fund has been managed in the past and compare it to its benchmark. Where past performance is not shown there is insufficient data to provide a useful indication of past performance.

- · Past performance is not a reliable indicator of future performance. Markets could develop very differently in the future.
- The Share Class was launched on 14 Dec 2023.
- If the Fund is managed against a benchmark, its return is also shown.