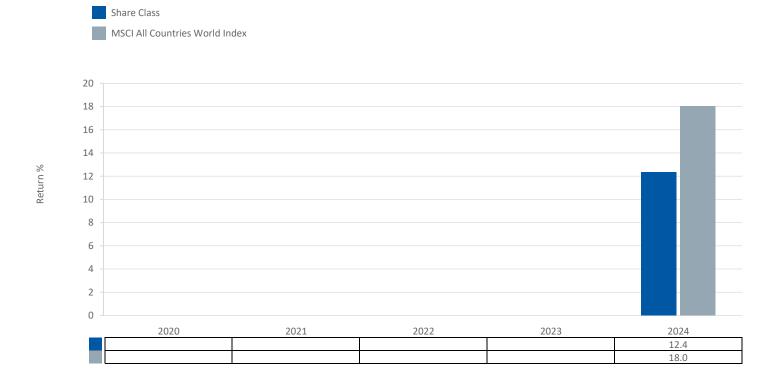

ISIN: LU2607373177

This chart shows the fund's performance as the percentage loss or gain per year over the last 0 year(s) against its benchmark. It can help you to assess how the fund has been managed in the past and compare it to its benchmark. Where past performance is not shown there is insufficient data to provide a useful indication of past performance.

- · Past performance is not a reliable indicator of future performance. Markets could develop very differently in the future.
- The Share Class was launched on 14 Dec 2023.
- $\bullet\,$  If the Fund is managed against a benchmark, its return is also shown.