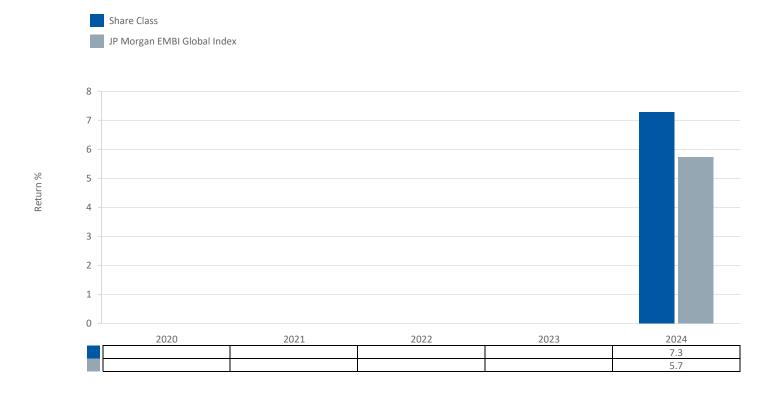

ISIN: LU2677537925

This chart shows the fund's performance as the percentage loss or gain per year over the last 0 year(s) against its benchmark. It can help you to assess how the fund has been managed in the past and compare it to its benchmark. Where past performance is not shown there is insufficient data to provide a useful indication of past performance.

- · Past performance is not a reliable indicator of future performance. Markets could develop very differently in the future.
- The Share Class was launched on 08 Sep 2023.
- $\bullet\,$  If the Fund is managed against a benchmark, its return is also shown.