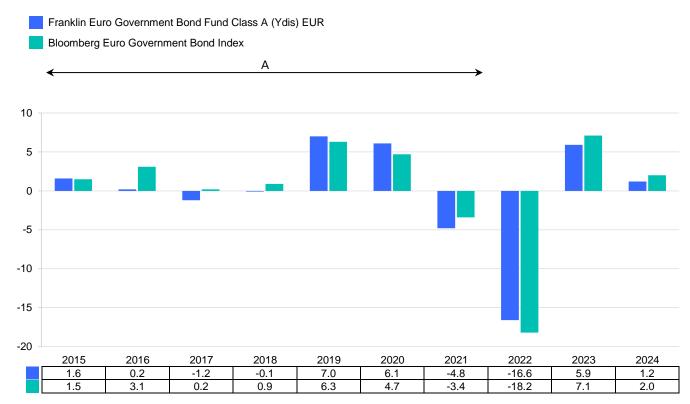

This chart shows the fund's performance as the percentage loss or gain per year over the last 10 year(s) against its benchmark. It can help you to assess how the fund has been managed in the past and compare it to its benchmark. Where past performance is not shown there is insufficient data to provide a useful indication of past performance.

A: The performance was achieved under circumstances that no longer apply.

- Past performance is not a reliable indicator of future performance. Markets could develop very differently in the future. It can help you to assess how the fund has been managed in the past.
- Past performance is calculated in the currency of the present share class.
- The past performance shown here includes all the ongoing charges.
- The fund was launched on 08/01/1999 and the share class began issuing shares on 08/01/1999.
- Product performance is not tracking the index.
- (Benchmark performance is provided for information and indicative purposes only.)