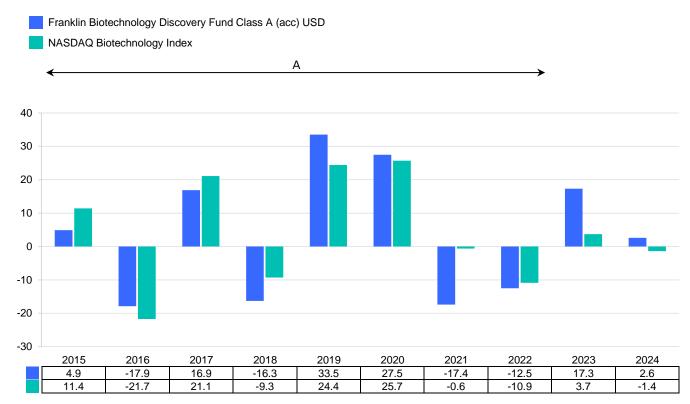

This chart shows the fund's performance as the percentage loss or gain per year over the last 10 year(s) against its benchmark. It can help you to assess how the fund has been managed in the past and compare it to its benchmark. Where past performance is not shown there is insufficient data to provide a useful indication of past performance.

A: The performance was achieved under circumstances that no longer apply.

- Past performance is not a reliable indicator of future performance. Markets could develop very differently in the future. It can help you to assess how the fund has been managed in the past.
- Past performance is calculated in the currency of the present share class.
- The past performance shown here includes all the ongoing charges but not the entry charge.
- The fund was launched on 03/04/2000 and the share class began issuing shares on 03/04/2000.
- Product performance is not tracking the index.
- (Benchmark performance is provided for information and indicative purposes only.)