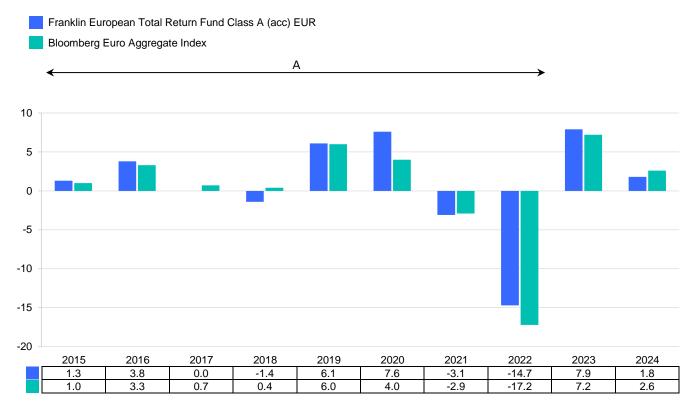

This chart shows the fund's performance as the percentage loss or gain per year over the last 10 year(s) against its benchmark. It can help you to assess how the fund has been managed in the past and compare it to its benchmark. Where past performance is not shown there is insufficient data to provide a useful indication of past performance.

A: The performance was achieved under circumstances that no longer apply.

- Past performance is not a reliable indicator of future performance. Markets could develop very differently in the future. It can help you to assess how the fund has been managed in the past.
- Past performance is calculated in the currency of the present share class.
- The past performance shown here includes all the ongoing charges but not the entry charge.
- The fund was launched on 29/08/2003 and the share class began issuing shares on 29/08/2003.
- Product performance is not tracking the index.
- (Benchmark performance is provided for information and indicative purposes only.)