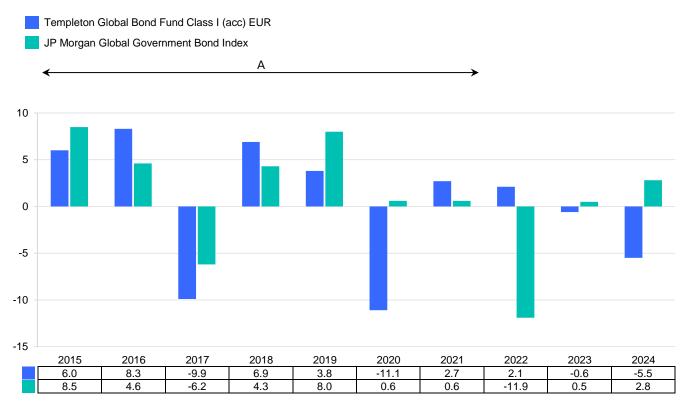

This chart shows the fund's performance as the percentage loss or gain per year over the last 10 year(s) against its benchmark. It can help you to assess how the fund has been managed in the past and compare it to its benchmark. Where past performance is not shown there is insufficient data to provide a useful indication of past performance.

A: The performance was achieved under circumstances that no longer apply.

- Past performance is not a reliable indicator of future performance. Markets could develop very differently in the future. It can help you to assess how the fund has been managed in the past.
- Past performance is calculated in the currency of the present share class.
- The past performance shown here includes all the ongoing charges but not the entry charge.
- The fund was launched on 28/02/1991 and the share class began issuing shares on 31/08/2004.
- Product performance is not tracking the index.
- (Benchmark performance is provided for information and indicative purposes only.)