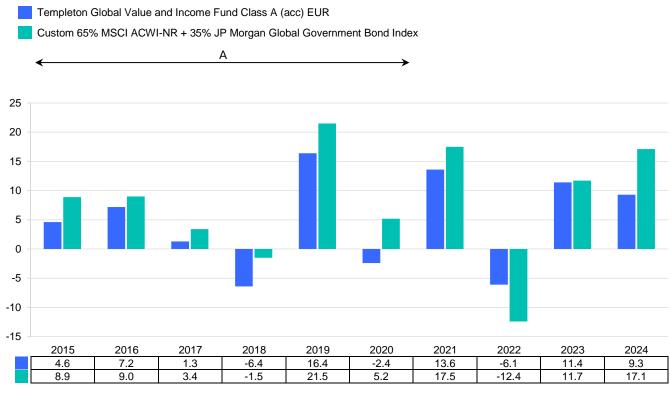

This chart shows the fund's performance as the percentage loss or gain per year over the last 10 year(s) against its benchmark. It can help you to assess how the fund has been managed in the past and compare it to its benchmark. Where past performance is not shown there is insufficient data to provide a useful indication of past performance.

A: The performance was achieved under circumstances that no longer apply.

- Past performance is not a reliable indicator of future performance. Markets could develop very differently in the future. It can help you to assess how the fund has been managed in the past.
- Past performance is calculated in the currency of the present share class.
- The past performance shown here includes all the ongoing charges.
- The fund was launched on 01/06/1994 and the share class began issuing shares on 13/12/2004.
- (Benchmark performance is provided for information and indicative purposes only.)