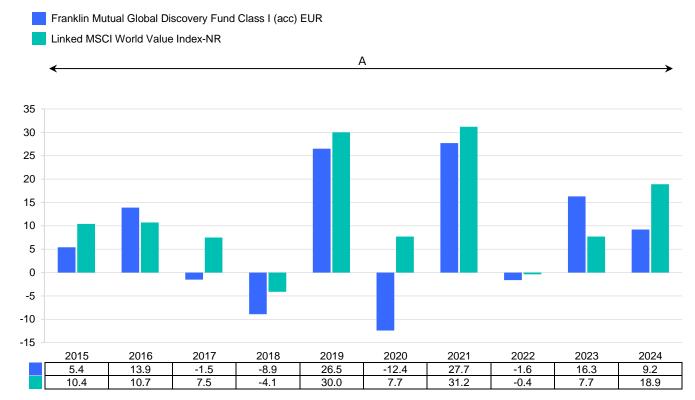

This chart shows the fund's performance as the percentage loss or gain per year over the last 10 year(s) against its benchmark. It can help you to assess how the fund has been managed in the past and compare it to its benchmark. Where past performance is not shown there is insufficient data to provide a useful indication of past performance.

A: The performance was achieved under circumstances that no longer apply.

- Past performance is not a reliable indicator of future performance. Markets could develop very differently in the future. It can help you to assess how the fund has been managed in the past.
- Past performance is calculated in the currency of the present share class.
- The past performance shown here includes all the ongoing charges but not the entry charge.
- The fund was launched on 25/10/2005 and the share class began issuing shares on 25/10/2005.
- Product performance is not tracking the index. Linked MSCI World Value Index-NR reflects performance of the MSCI World Index-NR from fund inception through 31.10.2020 and the MSCI World Value Index-NR thereafter.
- (Benchmark performance is provided for information and indicative purposes only.)