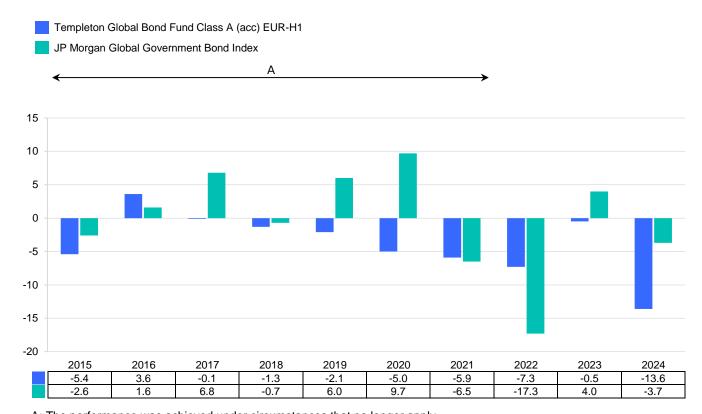

This chart shows the fund's performance as the percentage loss or gain per year over the last 10 year(s) against its benchmark. It can help you to assess how the fund has been managed in the past and compare it to its benchmark. Where past performance is not shown there is insufficient data to provide a useful indication of past performance.

A: The performance was achieved under circumstances that no longer apply.

- Past performance is not a reliable indicator of future performance. Markets could develop very differently in the future. It can help you to assess how the fund has been managed in the past.
- Past performance is calculated in the currency of the present share class.
- The past performance shown here includes all the ongoing charges but not the entry charge.
- The fund was launched on 28/02/1991 and the share class began issuing shares on 10/04/2007.
- Product performance is not tracking the index.
- (Benchmark performance is provided for information and indicative purposes only.)