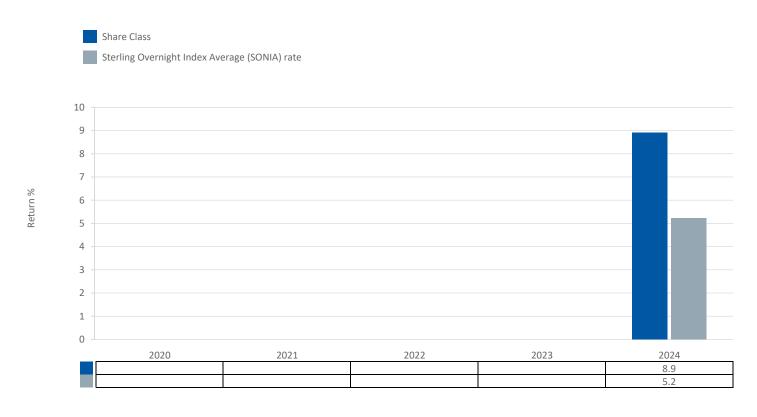

This chart shows the fund's performance as the percentage loss or gain per year over the last 0 year(s) against its benchmark. It can help you to assess how the fund has been managed in the past and compare it to its benchmark. Where past performance is not shown there is insufficient data to provide a useful indication of past performance.

- Past performance is not a reliable indicator of future performance. Markets could develop very differently in the future.
- Performance is calculated in the Share Class currency which is GBP.
- The Share Class was launched on 04 Dec 2023.
- Source: Aviva Investors/Morningstar/Lipper, a Thomson Reuters company as at 31 December 2024.
- If the Fund is managed against a benchmark, its return is also shown.