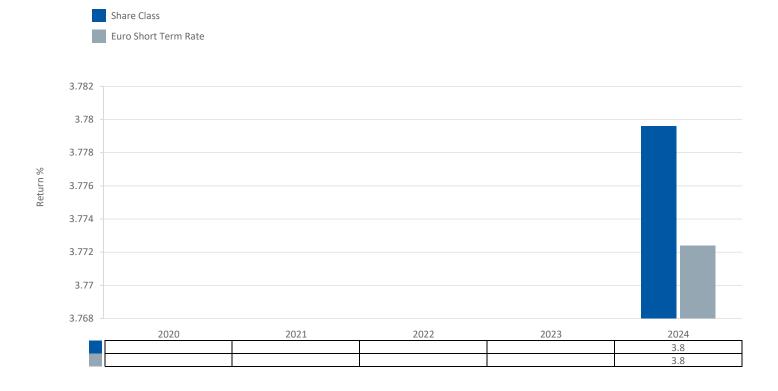

ISIN: IE000T27FAM7

This chart shows the fund's performance as the percentage loss or gain per year over the last 0 year(s) against its benchmark. It can help you to assess how the fund has been managed in the past and compare it to its benchmark. Where past performance is not shown there is insufficient data to provide a useful indication of past performance.

- · Past performance is not a reliable indicator of future performance. Markets could develop very differently in the future.
- Performance is calculated in the Share Class currency which is EUR.
- The Share Class was launched on 12 Oct 2023.
- Source: Aviva Investors/Morningstar/Lipper, a Thomson Reuters company as at 31 December 2024.
- If the Fund is managed against a benchmark, its return is also shown.