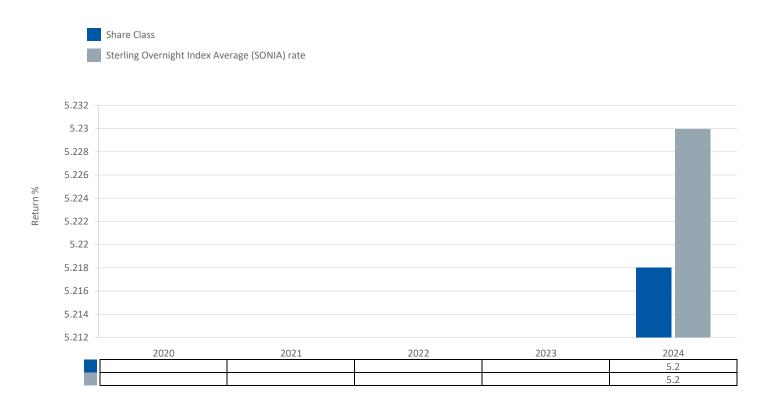

This chart shows the fund's performance as the percentage loss or gain per year over the last 0 year(s) against its benchmark. It can help you to assess how the fund has been managed in the past and compare it to its benchmark. Where past performance is not shown there is insufficient data to provide a useful indication of past performance.

- Past performance is not a reliable indicator of future performance. Markets could develop very differently in the future.
- Performance is calculated in the Share Class currency which is GBP.
- The Share Class was launched on 12 Oct 2023.
- Source: Aviva Investors/Morningstar/Lipper, a Thomson Reuters company as at 31 December 2024.
- If the Fund is managed against a benchmark, its return is also shown.