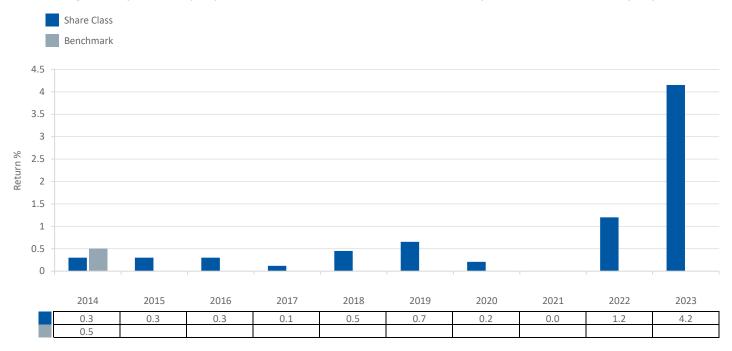

ISIN: IE0031619269

This chart shows the fund's performance as the percentage loss or gain per year over the last 10 year(s). It can help you to assess how the fund has been managed in the past. Where past performance is not shown there is insufficient data to provide a useful indication of past performance.

- · Past performance is not a reliable indicator of future performance. Markets could develop very differently in the future.
- Performance is calculated in the Share Class currency which is GBP.
- The Share Class was launched on 10 06/2002.
- Source: Aviva Investors/Lipper, a Thomson Reuters company as at 31 December 2022.
- 0