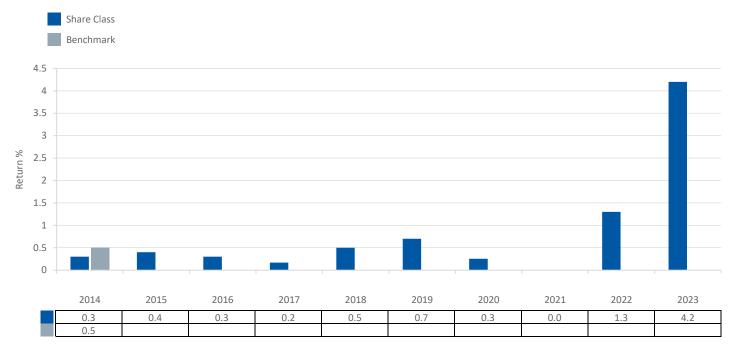

This chart shows the fund's performance as the percentage loss or gain per year over the last 10 year(s). It can help you to assess how the fund has been managed in the past. Where past performance is not shown there is insufficient data to provide a useful indication of past performance.

• Past performance is not a reliable indicator of future performance. Markets could develop very differently in the future.

- Performance is calculated in the Share Class currency which is GBP.
- The Share Class was launched on 10 06/2002.
- Source: Aviva Investors/Lipper, a Thomson Reuters company as at 31 December 2022.