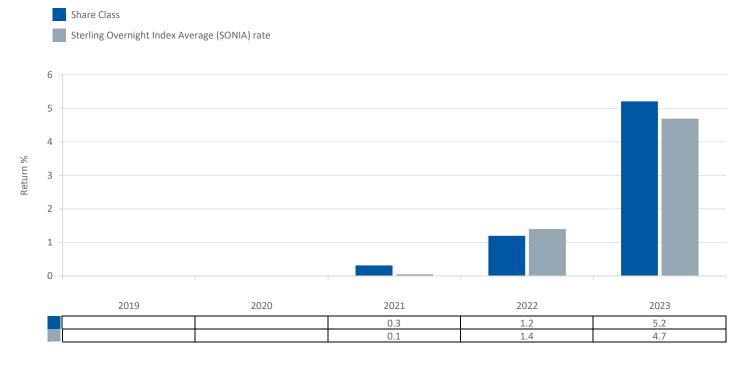

This chart shows the fund's performance as the percentage loss or gain per year over the last 3 year(s) against its benchmark. It can help you to assess how the fund has been managed in the past and compare it to its benchmark. Where past performance is not shown there is insufficient data to provide a useful indication of past performance.

- Past performance is not a reliable indicator of future performance. Markets could develop very differently in the future.
- Performance is calculated in the Share Class currency which is GBP.
- The past performance shown in the chart opposite takes into account all charges except entry charges.
- The Share Class was launched on 13 01/2020.
- Source: Aviva Investors/Lipper, a Thomson Reuters company as at 31 December 2022.
- If the Fund is managed against a benchmark, its return is also shown.