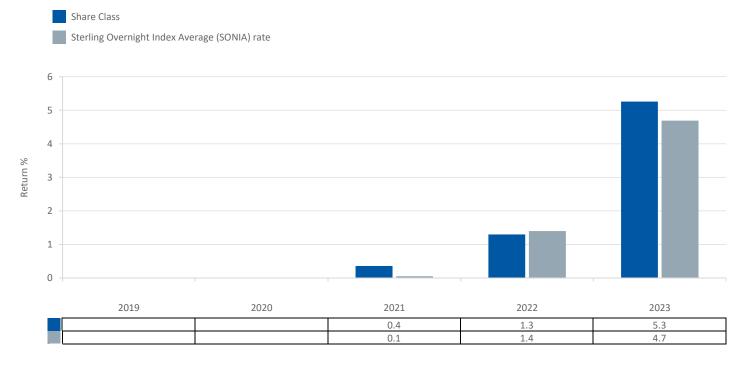

This chart shows the fund's performance as the percentage loss or gain per year over the last 3 year(s) against its benchmark. It can help you to assess how the fund has been managed in the past and compare it to its benchmark. Where past performance is not shown there is insufficient data to provide a useful indication of past performance.

• Past performance is not a reliable indicator of future performance. Markets could develop very differently in the future.

- Performance is calculated in the Share Class currency which is GBP.
- The past performance shown in the chart opposite takes into account all charges except entry charges.
- The Share Class was launched on 13 01/2020.
- Source: Aviva Investors/Lipper, a Thomson Reuters company as at 31 December 2022.
- If the Fund is managed against a benchmark, its return is also shown.