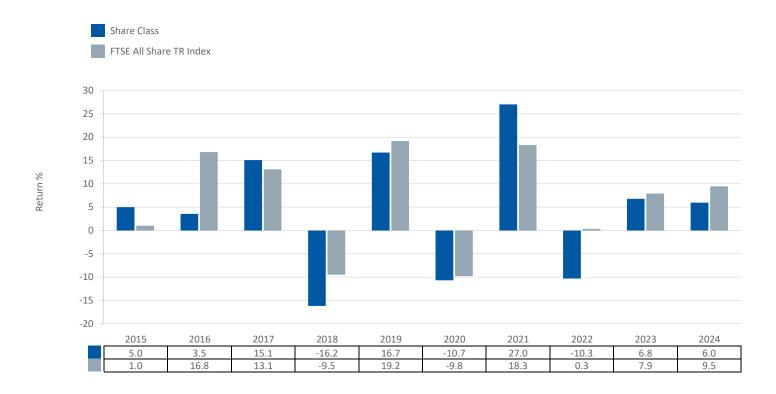

ISIN: LU0010020310

This chart shows the fund's performance as the percentage loss or gain per year over the last 10 year(s) against its benchmark. It can help you to assess how the fund has been managed in the past and compare it to its benchmark. Where past performance is not shown there is insufficient data to provide a useful indication of past performance.

- · Past performance is not a reliable indicator of future performance. Markets could develop very differently in the future.
- Performance is calculated in the Share Class currency which is GBP.
- The past performance shown in the chart opposite takes into account all charges except entry charges.
- The Share Class was launched on 02 07/1990.
- Source: Aviva Investors/Morningstar/Lipper, a Thomson Reuters company as at 31 December 2024.
- The Fund made changes to the Investment objectives on 9th February 2022. The past performance prior to this date was measured against difference performance targets.