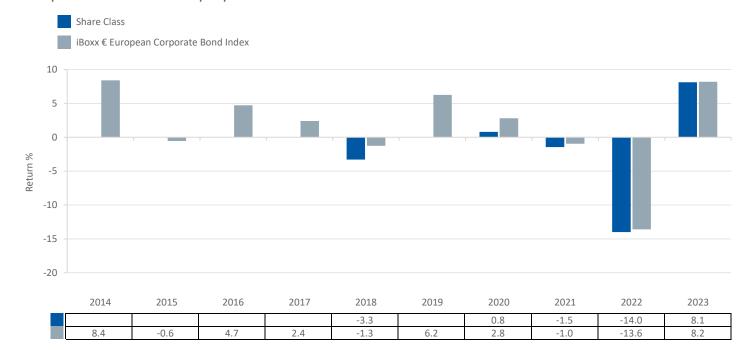

ISIN: LU0137992961

This chart shows the fund's performance as the percentage loss or gain per year over the last 10 year(s) against its benchmark. It can help you to assess how the fund has been managed in the past and compare it to its benchmark. Where past performance is not shown there is insufficient data to provide a useful indication of past performance.

- Past performance is not a reliable indicator of future performance. Markets could develop very differently in the future.
- Performance is calculated in the Share Class currency which is EUR.
- The past performance shown in the chart opposite takes into account all charges except entry charges.
- The Share Class was launched on 05 11/2001.
- Source: Aviva Investors/Morningstar/Lipper, a Thomson Reuters company as at 31 December 2022.
- If the Fund is managed against a benchmark, its return is also shown.