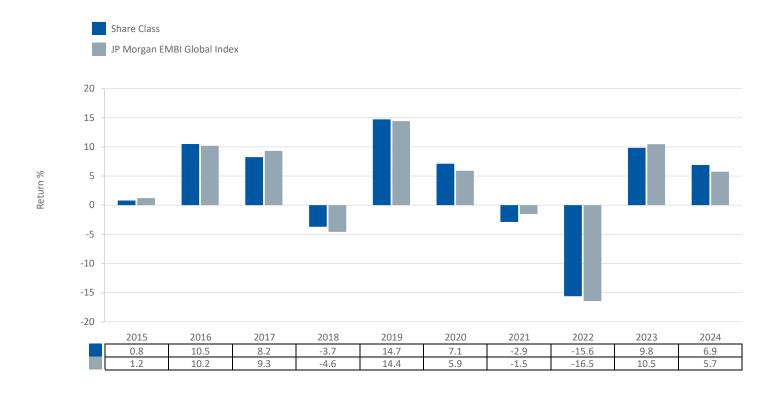

ISIN: LU0180621947

This chart shows the fund's performance as the percentage loss or gain per year over the last 10 year(s) against its benchmark. It can help you to assess how the fund has been managed in the past and compare it to its benchmark. Where past performance is not shown there is insufficient data to provide a useful indication of past performance.

- Past performance is not a reliable indicator of future performance. Markets could develop very differently in the future.
- Performance is calculated in the Share Class currency which is USD.
- The past performance shown in the chart opposite takes into account all charges except entry charges.
- The Share Class was launched on 08 12/2003.
- Source: Aviva Investors/Morningstar/Lipper, a Thomson Reuters company as at 31 December 2024.
- If the Fund is managed against a benchmark, its return is also shown.