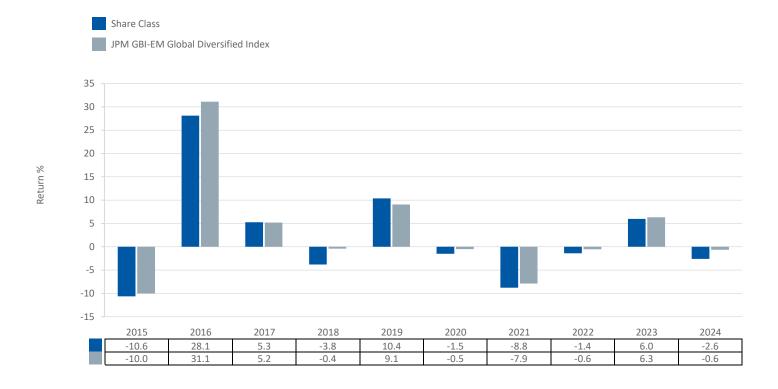

ISIN: LU0280564948

This chart shows the fund's performance as the percentage loss or gain per year over the last 10 year(s) against its benchmark. It can help you to assess how the fund has been managed in the past and compare it to its benchmark. Where past performance is not shown there is insufficient data to provide a useful indication of past performance.

- Past performance is not a reliable indicator of future performance. Markets could develop very differently in the future.
- Performance is calculated in the Share Class currency which is GBP.
- The past performance shown in the chart opposite takes into account all charges except entry charges.
- The Share Class was launched on 10 11/2009.
- Source: Aviva Investors/Morningstar/Lipper, a Thomson Reuters company as at 31 December 2024.
- If the Fund is managed against a benchmark, its return is also shown.