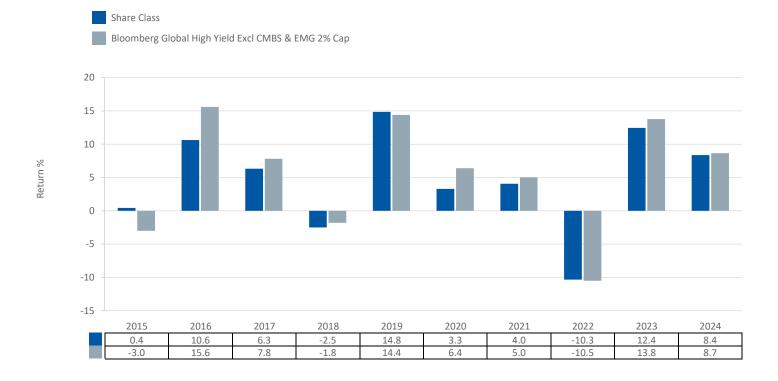

ISIN: LU0367993663

This chart shows the fund's performance as the percentage loss or gain per year over the last 10 year(s) against its benchmark. It can help you to assess how the fund has been managed in the past and compare it to its benchmark. Where past performance is not shown there is insufficient data to provide a useful indication of past performance.

- Past performance is not a reliable indicator of future performance. Markets could develop very differently in the future.
- Performance is calculated in the Share Class currency which is USD.
- The past performance shown in the chart opposite takes into account all charges except entry charges.
- The Share Class was launched on 22 09/2008.
- Source: Aviva Investors/Morningstar/Lipper, a Thomson Reuters company as at 31 December 2024.
- If the Fund is managed against a benchmark, its return is also shown.