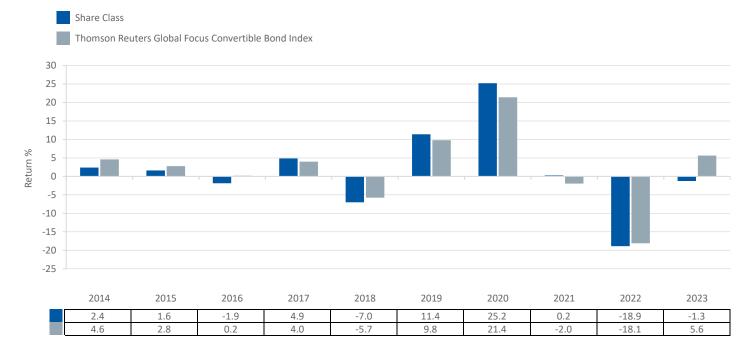

ISIN: LU0401378319

This chart shows the fund's performance as the percentage loss or gain per year over the last 9 year(s) against its benchmark. It can help you to assess how the fund has been managed in the past and compare it to its benchmark. Where past performance is not shown there is insufficient data to provide a useful indication of past performance.

- Past performance is not a reliable indicator of future performance. Markets could develop very differently in the future.
- Performance is calculated in the Share Class currency which is CHF.
- The past performance shown in the chart opposite takes into account all charges except entry charges.
- The Share Class was launched on 07 05/2013.
- Source: Aviva Investors/Morningstar/Lipper, a Refinitiv company as at 31 December 2022.
- If the Fund is managed against a benchmark, its return is also shown.