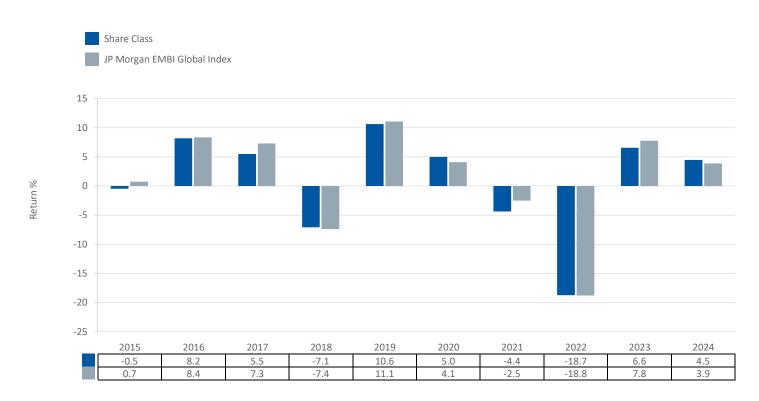

This chart shows the fund's performance as the percentage loss or gain per year over the last 10 year(s) against its benchmark. It can help you to assess how the fund has been managed in the past and compare it to its benchmark. Where past performance is not shown there is insufficient data to provide a useful indication of past performance.

- Past performance is not a reliable indicator of future performance. Markets could develop very differently in the future.
- Performance is calculated in the Share Class currency which is EUR.
- The past performance shown in the chart opposite takes into account all charges except entry charges.
- The Share Class was launched on 16 07/2012.
- Source: Aviva Investors/Morningstar/Lipper, a Thomson Reuters company as at 31 December 2024.
- If the Fund is managed against a benchmark, its return is also shown.