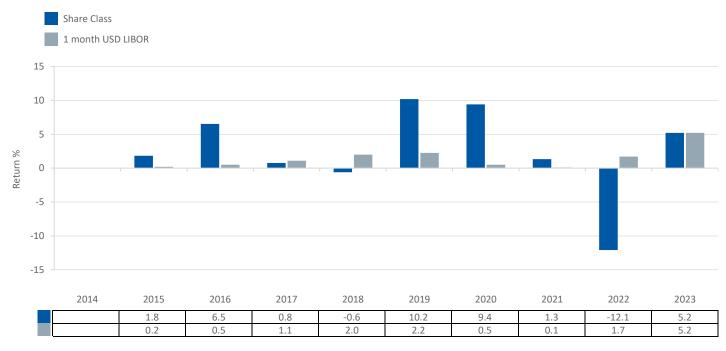

This chart shows the fund's performance as the percentage loss or gain per year over the last 9 year(s) against its benchmark. It can help you to assess how the fund has been managed in the past and compare it to its benchmark. Where past performance is not shown there is insufficient data to provide a useful indication of past performance.

- Past performance is not a reliable indicator of future performance. Markets could develop very differently in the future.
- Performance is calculated in the Share Class currency which is USD.
- The past performance shown in the chart opposite takes into account all charges except entry charges.
- The Share Class was launched on 29 08/2014.
- Source: Aviva Investors/Morningstar/Lipper, a Thomson Reuters company as at 31 December 2022.
- If the Fund is managed against a benchmark, its return is also shown.