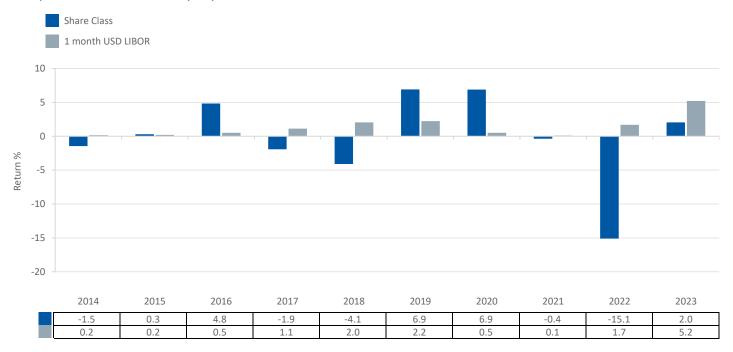

ISIN: LU0459998232

This chart shows the fund's performance as the percentage loss or gain per year over the last 10 year(s) against its benchmark. It can help you to assess how the fund has been managed in the past and compare it to its benchmark. Where past performance is not shown there is insufficient data to provide a useful indication of past performance.

- Past performance is not a reliable indicator of future performance. Markets could develop very differently in the future.
- Performance is calculated in the Share Class currency which is EUR.
- The past performance shown in the chart opposite takes into account all charges except entry charges.
- The Share Class was launched on 11 07/2011.
- Source: Aviva Investors/Morningstar/Lipper, a Thomson Reuters company as at 31 December 2022.
- If the Fund is managed against a benchmark, its return is also shown.