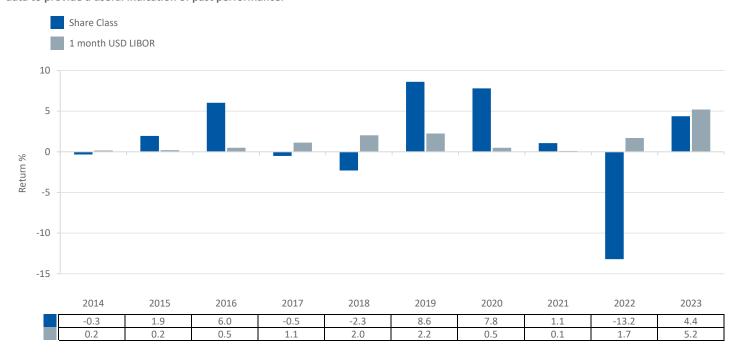

ISIN: LU0459999123

This chart shows the fund's performance as the percentage loss or gain per year over the last 10 year(s) against its benchmark. It can help you to assess how the fund has been managed in the past and compare it to its benchmark. Where past performance is not shown there is insufficient data to provide a useful indication of past performance.

- Past performance is not a reliable indicator of future performance. Markets could develop very differently in the future.
- Performance is calculated in the Share Class currency which is GBP.
- The past performance shown in the chart opposite takes into account all charges except entry charges.
- The Share Class was launched on 16 12/2009.
- Source: Aviva Investors/Morningstar/Lipper, a Thomson Reuters company as at 31 December 2022.
- If the Fund is managed against a benchmark, its return is also shown.