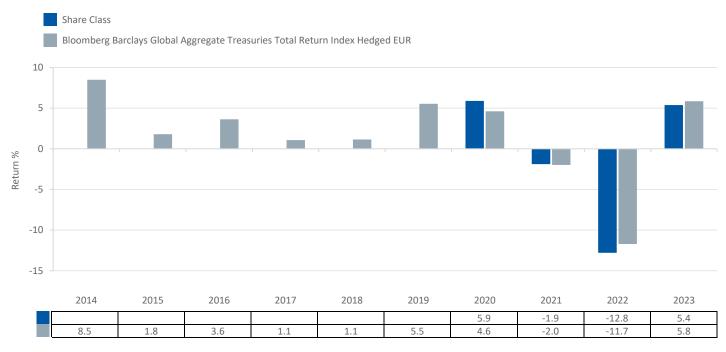

This chart shows the fund's performance as the percentage loss or gain per year over the last 10 year(s) against its benchmark. It can help you to assess how the fund has been managed in the past and compare it to its benchmark. Where past performance is not shown there is insufficient data to provide a useful indication of past performance.

- Past performance is not a reliable indicator of future performance. Markets could develop very differently in the future.
- Performance is calculated in the Share Class currency which is GBP.
- The past performance shown in the chart opposite takes into account all charges except entry charges.
- The Share Class was launched on 06 01/2012.
- Source: Aviva Investors/Morningstar/Lipper, a Thomson Reuters company as at 31 December 2022.
- If the Fund is managed against a benchmark, its return is also shown.