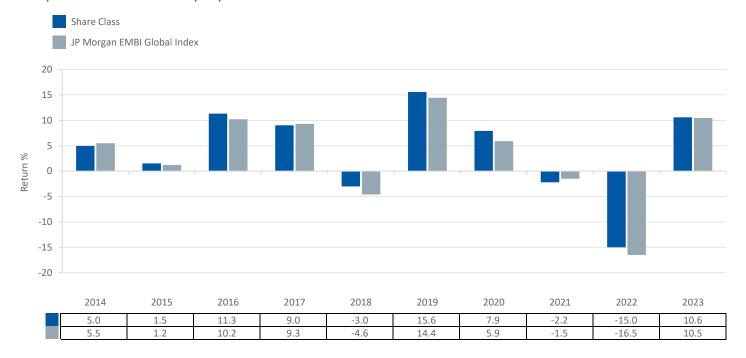

ISIN: LU0560707613

This chart shows the fund's performance as the percentage loss or gain per year over the last 10 year(s) against its benchmark. It can help you to assess how the fund has been managed in the past and compare it to its benchmark. Where past performance is not shown there is insufficient data to provide a useful indication of past performance.

- Past performance is not a reliable indicator of future performance. Markets could develop very differently in the future.
- Performance is calculated in the Share Class currency which is USD.
- The past performance shown in the chart opposite takes into account all charges except entry charges.
- The Share Class was launched on 17 06/2011.
- Source: Aviva Investors/Morningstar/Lipper, a Thomson Reuters company as at 31 December 2022.
- If the Fund is managed against a benchmark, its return is also shown.