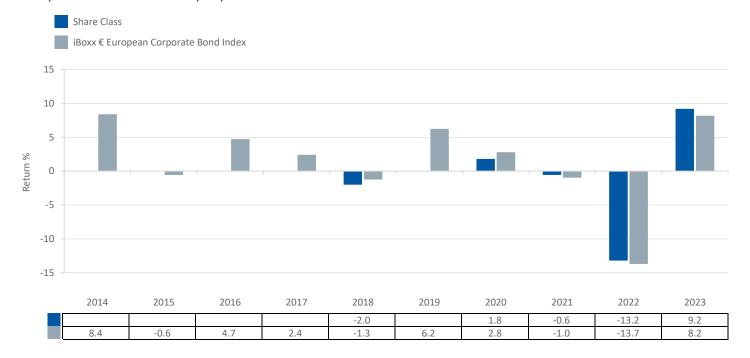

ISIN: LU0560708850

This chart shows the fund's performance as the percentage loss or gain per year over the last 10 year(s) against its benchmark. It can help you to assess how the fund has been managed in the past and compare it to its benchmark. Where past performance is not shown there is insufficient data to provide a useful indication of past performance.

- Past performance is not a reliable indicator of future performance. Markets could develop very differently in the future.
- Performance is calculated in the Share Class currency which is EUR.
- The past performance shown in the chart opposite takes into account all charges except entry charges.
- The Share Class was launched on 24 06/2011.
- Source: Aviva Investors/Morningstar/Lipper, a Thomson Reuters company as at 31 December 2022.
- If the Fund is managed against a benchmark, its return is also shown.