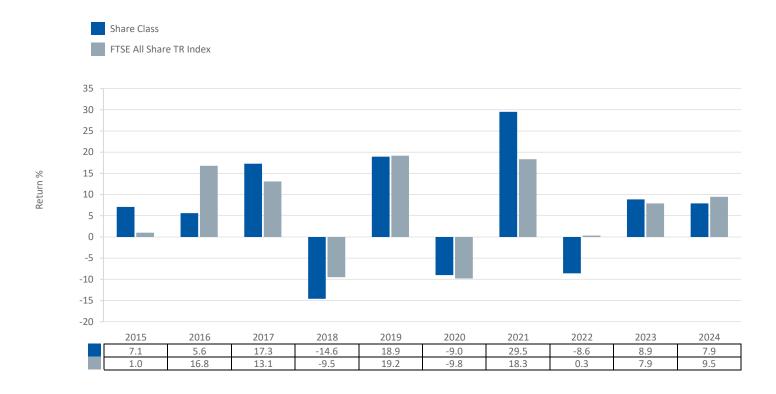

ISIN: LU0560712530

This chart shows the fund's performance as the percentage loss or gain per year over the last 10 year(s) against its benchmark. It can help you to assess how the fund has been managed in the past and compare it to its benchmark. Where past performance is not shown there is insufficient data to provide a useful indication of past performance.

- · Past performance is not a reliable indicator of future performance. Markets could develop very differently in the future.
- Performance is calculated in the Share Class currency which is GBP.
- The past performance shown in the chart opposite takes into account all charges except entry charges.
- The Share Class was launched on 01 07/2011.
- Source: Aviva Investors/Morningstar/Lipper, a Thomson Reuters company as at 31 December 2024.
- The Fund made changes to the Investment objectives on 9th February 2022. The past performance prior to this date was measured against difference performance targets.