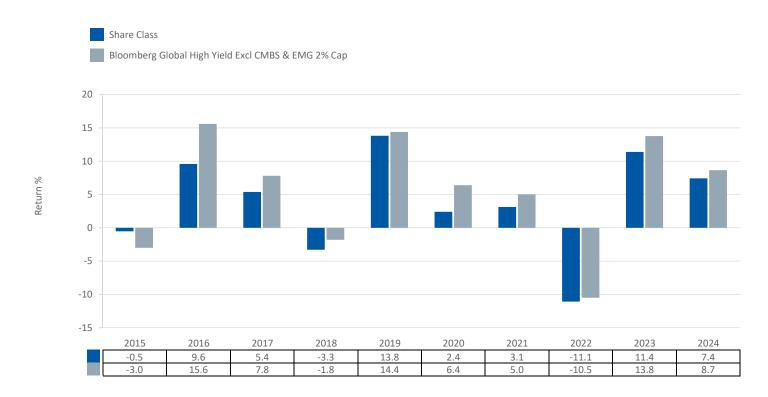

This chart shows the fund's performance as the percentage loss or gain per year over the last 10 year(s) against its benchmark. It can help you to assess how the fund has been managed in the past and compare it to its benchmark. Where past performance is not shown there is insufficient data to provide a useful indication of past performance.

• Past performance is not a reliable indicator of future performance. Markets could develop very differently in the future.

• Performance is calculated in the Share Class currency which is USD.

- The past performance shown in the chart opposite takes into account all charges except entry charges.
- The Share Class was launched on 01 12/2010.
- Source: Aviva Investors/Morningstar/Lipper, a Thomson Reuters company as at 31 December 2024.
- If the Fund is managed against a benchmark, its return is also shown.