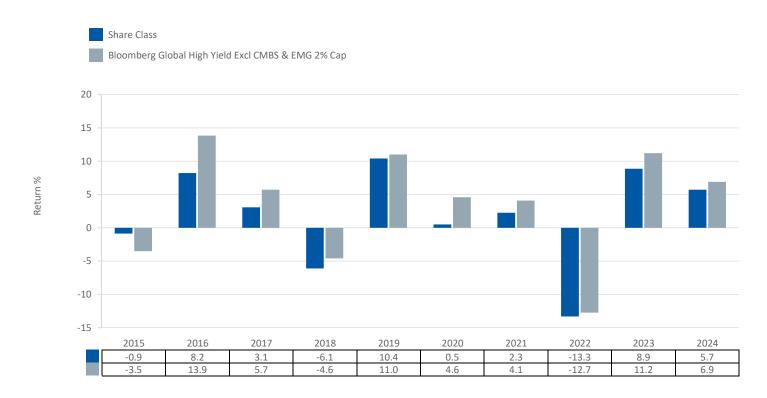

This chart shows the fund's performance as the percentage loss or gain per year over the last 10 year(s) against its benchmark. It can help you to assess how the fund has been managed in the past and compare it to its benchmark. Where past performance is not shown there is insufficient data to provide a useful indication of past performance.

- Past performance is not a reliable indicator of future performance. Markets could develop very differently in the future.
- Performance is calculated in the Share Class currency which is EUR.
- The past performance shown in the chart opposite takes into account all charges except entry charges.
- The Share Class was launched on 11 07/2011.
- Source: Aviva Investors/Morningstar/Lipper, a Thomson Reuters company as at 31 December 2024.
- If the Fund is managed against a benchmark, its return is also shown.