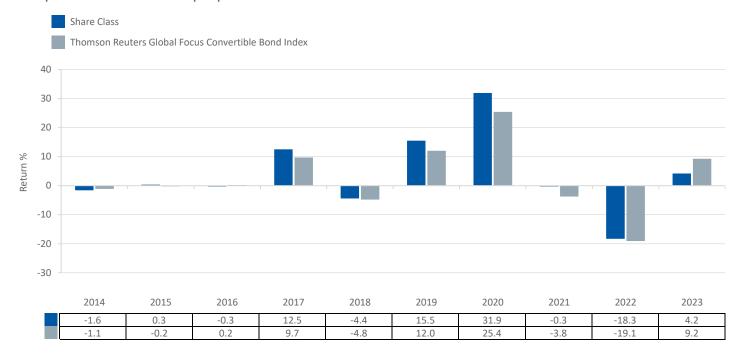

ISIN: LU0675046311

This chart shows the fund's performance as the percentage loss or gain per year over the last 10 year(s) against its benchmark. It can help you to assess how the fund has been managed in the past and compare it to its benchmark. Where past performance is not shown there is insufficient data to provide a useful indication of past performance.

- Past performance is not a reliable indicator of future performance. Markets could develop very differently in the future.
- Performance is calculated in the Share Class currency which is USD.
- The past performance shown in the chart opposite takes into account all charges except entry charges.
- The Share Class was launched on 23 11/2012.
- Source: Aviva Investors/Morningstar/Lipper, a Refinitiv company as at 31 December 2022.
- If the Fund is managed against a benchmark, its return is also shown.