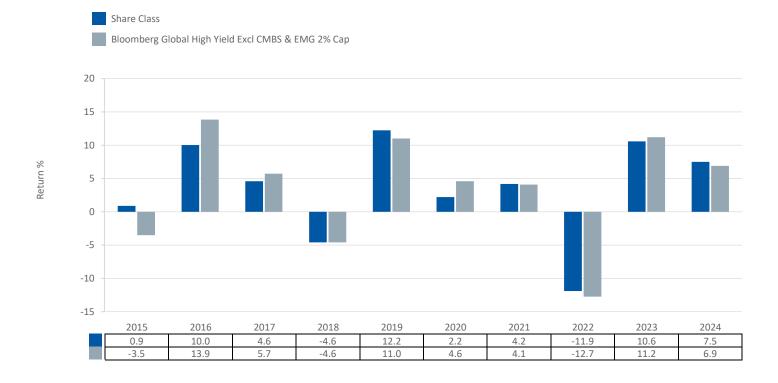

ISIN: LU0725747025

This chart shows the fund's performance as the percentage loss or gain per year over the last 10 year(s) against its benchmark. It can help you to assess how the fund has been managed in the past and compare it to its benchmark. Where past performance is not shown there is insufficient data to provide a useful indication of past performance.

- Past performance is not a reliable indicator of future performance. Markets could develop very differently in the future.
- Performance is calculated in the Share Class currency which is EUR.
- The past performance shown in the chart opposite takes into account all charges except entry charges.
- The Share Class was launched on 05 01/2012.
- Source: Aviva Investors/Morningstar/Lipper, a Thomson Reuters company as at 31 December 2024.
- If the Fund is managed against a benchmark, its return is also shown.