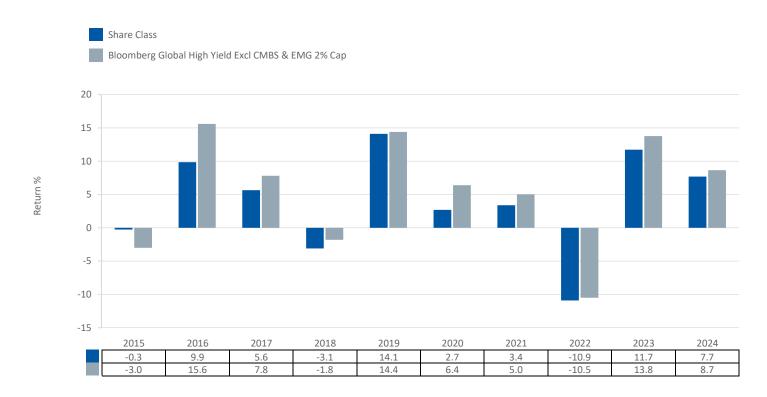

This chart shows the fund's performance as the percentage loss or gain per year over the last 10 year(s) against its benchmark. It can help you to assess how the fund has been managed in the past and compare it to its benchmark. Where past performance is not shown there is insufficient data to provide a useful indication of past performance.

• Past performance is not a reliable indicator of future performance. Markets could develop very differently in the future.

• Performance is calculated in the Share Class currency which is USD.

- The past performance shown in the chart opposite takes into account all charges except entry charges.
- The Share Class was launched on 08 03/2012.
- Source: Aviva Investors/Morningstar/Lipper, a Thomson Reuters company as at 31 December 2024.
- If the Fund is managed against a benchmark, its return is also shown.