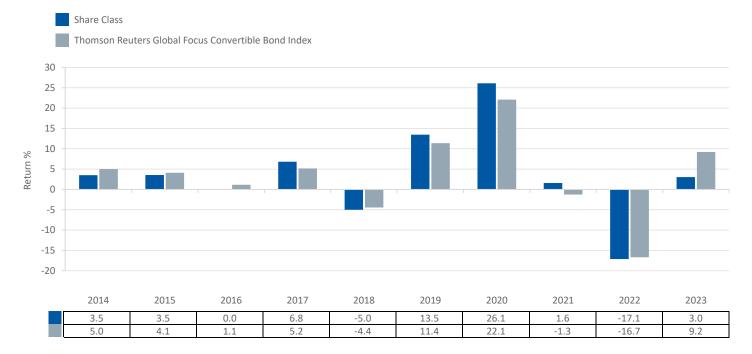

ISIN: LU0880135149

This chart shows the fund's performance as the percentage loss or gain per year over the last 10 year(s) against its benchmark. It can help you to assess how the fund has been managed in the past and compare it to its benchmark. Where past performance is not shown there is insufficient data to provide a useful indication of past performance.

- Past performance is not a reliable indicator of future performance. Markets could develop very differently in the future.
- Performance is calculated in the Share Class currency which is GBP.
- The past performance shown in the chart opposite takes into account all charges except entry charges.
- The Share Class was launched on 08 02/2013.
- Source: Aviva Investors/Morningstar/Lipper, a Refinitiv company as at 31 December 2022.
- If the Fund is managed against a benchmark, its return is also shown.