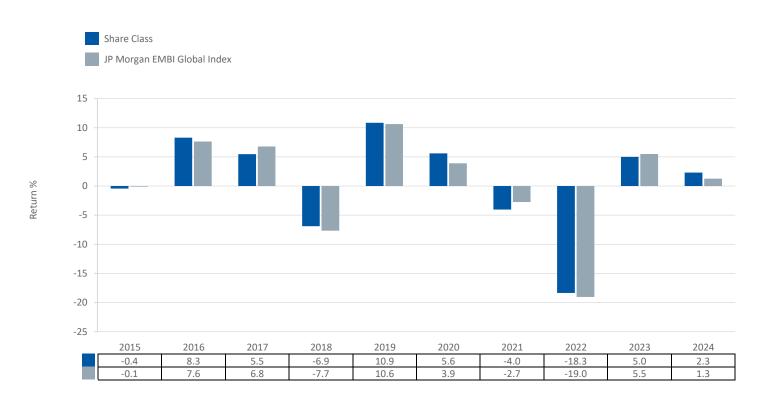

This chart shows the fund's performance as the percentage loss or gain per year over the last 10 year(s) against its benchmark. It can help you to assess how the fund has been managed in the past and compare it to its benchmark. Where past performance is not shown there is insufficient data to provide a useful indication of past performance.

- Past performance is not a reliable indicator of future performance. Markets could develop very differently in the future.
- Performance is calculated in the Share Class currency which is CHF.
- The past performance shown in the chart opposite takes into account all charges except entry charges.
- The Share Class was launched on 16 05/2013.
- Source: Aviva Investors/Morningstar/Lipper, a Thomson Reuters company as at 31 December 2024.
- If the Fund is managed against a benchmark, its return is also shown.