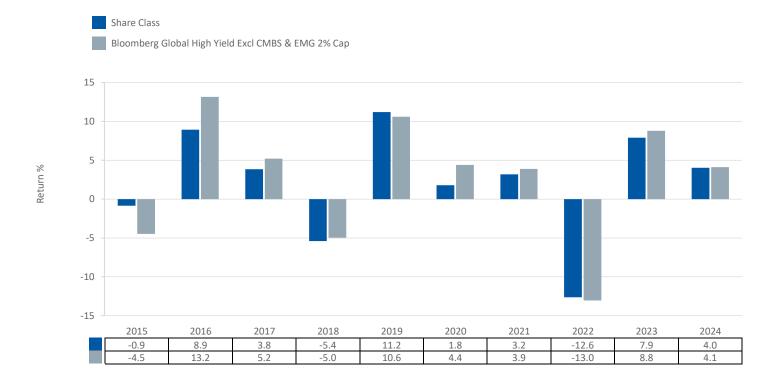

ISIN: LU0938924023

This chart shows the fund's performance as the percentage loss or gain per year over the last 10 year(s) against its benchmark. It can help you to assess how the fund has been managed in the past and compare it to its benchmark. Where past performance is not shown there is insufficient data to provide a useful indication of past performance.

- Past performance is not a reliable indicator of future performance. Markets could develop very differently in the future.
- Performance is calculated in the Share Class currency which is CHF.
- The past performance shown in the chart opposite takes into account all charges except entry charges.
- The Share Class was launched on 06 06/2013.
- Source: Aviva Investors/Morningstar/Lipper, a Thomson Reuters company as at 31 December 2024.
- If the Fund is managed against a benchmark, its return is also shown.