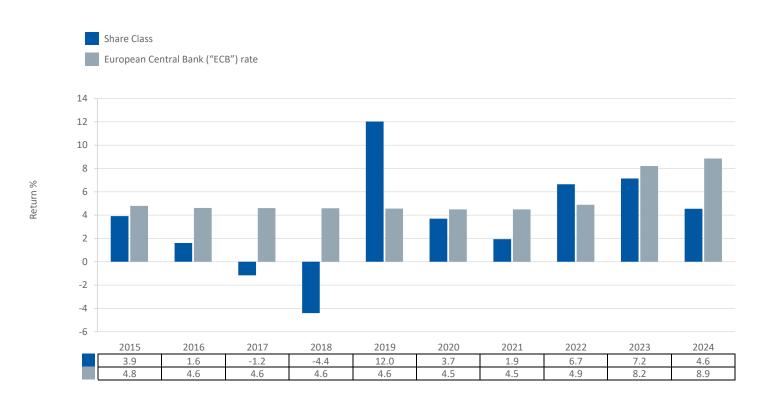

This chart shows the fund's performance as the percentage loss or gain per year over the last 9 year(s) against its benchmark. It can help you to assess how the fund has been managed in the past and compare it to its benchmark. Where past performance is not shown there is insufficient data to provide a useful indication of past performance.

• Past performance is not a reliable indicator of future performance. Markets could develop very differently in the future.

- Performance is calculated in the Share Class currency which is USD.
- The past performance shown in the chart opposite takes into account all charges except entry charges.
- The Share Class was launched on 31 07/2014.
- Source: Aviva Investors/Morningstar/Lipper, a Thomson Reuters company as at 31 December 2024.
- If the Fund is managed against a benchmark, its return is also shown.