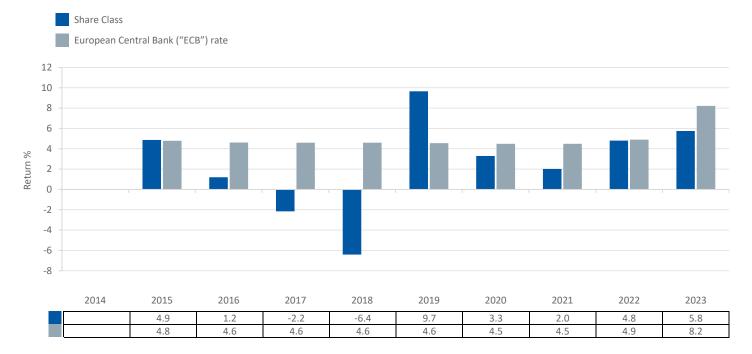

ISIN: LU1074210177

This chart shows the fund's performance as the percentage loss or gain per year over the last 8 year(s) against its benchmark. It can help you to assess how the fund has been managed in the past and compare it to its benchmark. Where past performance is not shown there is insufficient data to provide a useful indication of past performance.

- Past performance is not a reliable indicator of future performance. Markets could develop very differently in the future.
- Performance is calculated in the Share Class currency which is EUR.
- The past performance shown in the chart opposite takes into account all charges except entry charges.
- The Share Class was launched on 01 07/2014.
- Source: Aviva Investors/Morningstar/Lipper, a Thomson Reuters company as at 31 December 2022.
- If the Fund is managed against a benchmark, its return is also shown.