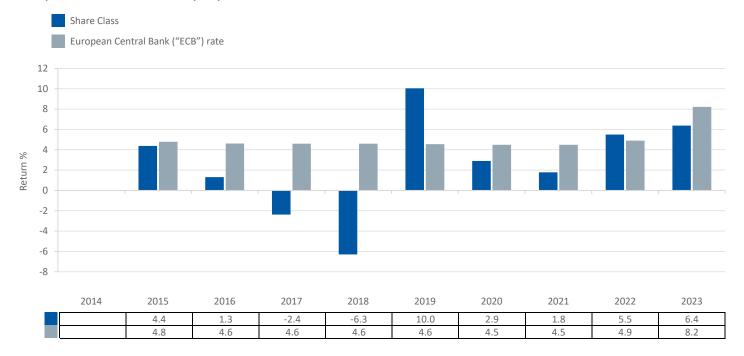

ISIN: LU1084540324

This chart shows the fund's performance as the percentage loss or gain per year over the last 9 year(s) against its benchmark. It can help you to assess how the fund has been managed in the past and compare it to its benchmark. Where past performance is not shown there is insufficient data to provide a useful indication of past performance.

- Past performance is not a reliable indicator of future performance. Markets could develop very differently in the future.
- Performance is calculated in the Share Class currency which is GBP.
- The past performance shown in the chart opposite takes into account all charges except entry charges.
- The Share Class was launched on 31 07/2014.
- Source: Aviva Investors/Morningstar/Lipper, a Thomson Reuters company as at 31 December 2022.
- If the Fund is managed against a benchmark, its return is also shown.