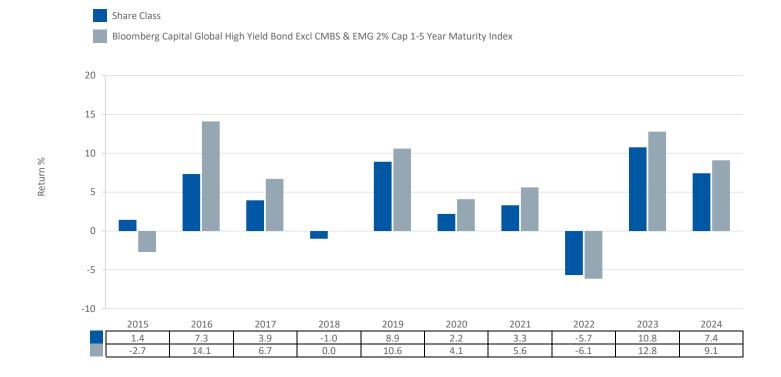

ISIN: LU1088029878

This chart shows the fund's performance as the percentage loss or gain per year over the last 9 year(s) against its benchmark. It can help you to assess how the fund has been managed in the past and compare it to its benchmark. Where past performance is not shown there is insufficient data to provide a useful indication of past performance.

- Past performance is not a reliable indicator of future performance. Markets could develop very differently in the future.
- Performance is calculated in the Share Class currency which is USD.
- The past performance shown in the chart opposite takes into account all charges except entry charges.
- The Share Class was launched on 14 08/2014.
- Source: Aviva Investors/Morningstar/Lipper, a Thomson Reuters company as at 31 December 2024.
- If the Fund is managed against a benchmark, its return is also shown.