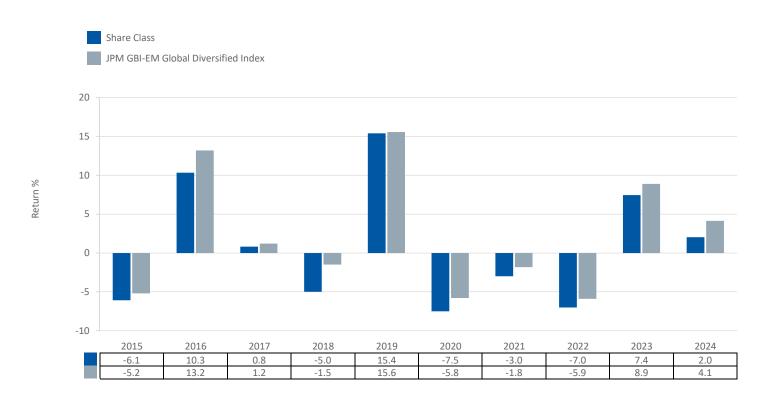

This chart shows the fund's performance as the percentage loss or gain per year over the last 9 year(s) against its benchmark. It can help you to assess how the fund has been managed in the past and compare it to its benchmark. Where past performance is not shown there is insufficient data to provide a useful indication of past performance.

• Past performance is not a reliable indicator of future performance. Markets could develop very differently in the future.

- Performance is calculated in the Share Class currency which is EUR.
- The past performance shown in the chart opposite takes into account all charges except entry charges.
- The Share Class was launched on 21 08/2014.
- Source: Aviva Investors/Morningstar/Lipper, a Thomson Reuters company as at 31 December 2024.
- If the Fund is managed against a benchmark, its return is also shown.