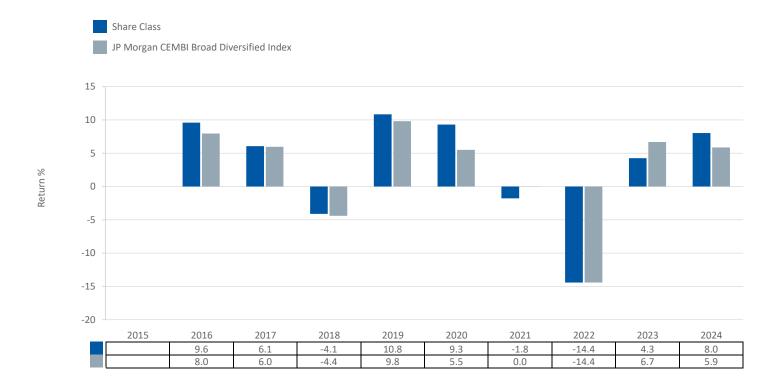

ISIN: LU1184721287

This chart shows the fund's performance as the percentage loss or gain per year over the last 8 year(s) against its benchmark. It can help you to assess how the fund has been managed in the past and compare it to its benchmark. Where past performance is not shown there is insufficient data to provide a useful indication of past performance.

- Past performance is not a reliable indicator of future performance. Markets could develop very differently in the future.
- Performance is calculated in the Share Class currency which is EUR.
- The past performance shown in the chart opposite takes into account all charges except entry charges.
- The Share Class was launched on 27 02/2015.
- Source: Aviva Investors/Morningstar/Lipper, a Thomson Reuters company as at 31 December 2024.
- If the Fund is managed against a benchmark, its return is also shown.