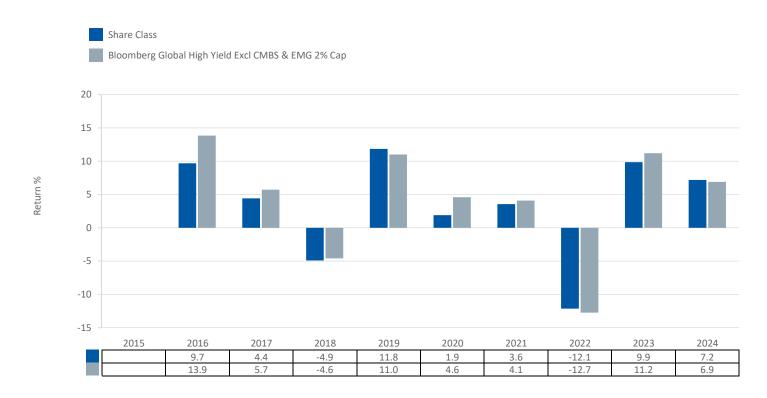

## PAST PERFORMANCE

This document is not marketing material. You are advised to read it so you can make an informed decision about whether to invest.

Aviva Investors - Global High Yield Bond Fund a sub-fund of Aviva Investors - Share class Kqh EUR The Fund is managed by Aviva Investors Luxembourg S.A. ISIN: LU1184721444

This chart shows the fund's performance as the percentage loss or gain per year over the last 8 year(s) against its benchmark. It can help you to assess how the fund has been managed in the past and compare it to its benchmark. Where past performance is not shown there is insufficient data to provide a useful indication of past performance.

- Past performance is not a reliable indicator of future performance. Markets could develop very differently in the future.
- Performance is calculated in the Share Class currency which is EUR.
- The past performance shown in the chart opposite takes into account all charges except entry charges.
- The Share Class was launched on 02 03/2015.
- Source: Aviva Investors/Morningstar/Lipper, a Thomson Reuters company as at 31 December 2024.
- If the Fund is managed against a benchmark, its return is also shown.