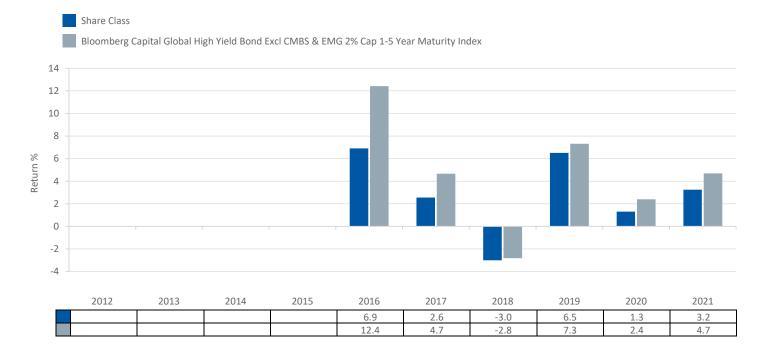

ISIN: LU1184721527

This chart shows the fund's performance as the percentage loss or gain per year over the last 6 year(s) against its benchmark. It can help you to assess how the fund has been managed in the past and compare it to its benchmark. Where past performance is not shown there is insufficient data to provide a useful indication of past performance.

- Past performance is not a reliable indicator of future performance. Markets could develop very differently in the future.
- Performance is calculated in the Share Class currency which is EUR.
- The past performance shown in the chart opposite takes into account all charges except entry charges.
- The Share Class was launched on 02 Mar 2015.
- Source: Aviva Investors/Morningstar/Lipper, a Thomson Reuters company as at 31 December 2021.