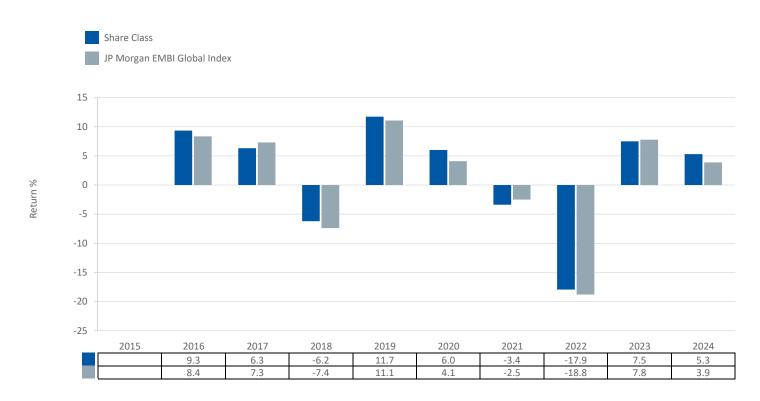

This chart shows the fund's performance as the percentage loss or gain per year over the last 8 year(s) against its benchmark. It can help you to assess how the fund has been managed in the past and compare it to its benchmark. Where past performance is not shown there is insufficient data to provide a useful indication of past performance.

- Past performance is not a reliable indicator of future performance. Markets could develop very differently in the future.
- Performance is calculated in the Share Class currency which is EUR.
- The past performance shown in the chart opposite takes into account all charges except entry charges.
- The Share Class was launched on 27 02/2015.
- Source: Aviva Investors/Morningstar/Lipper, a Thomson Reuters company as at 31 December 2024.
- If the Fund is managed against a benchmark, its return is also shown.