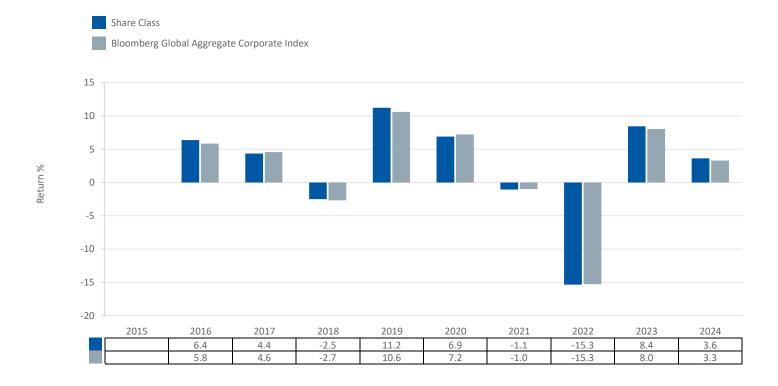

ISIN: LU1220879990

This chart shows the fund's performance as the percentage loss or gain per year over the last 8 year(s) against its benchmark. It can help you to assess how the fund has been managed in the past and compare it to its benchmark. Where past performance is not shown there is insufficient data to provide a useful indication of past performance.

- Past performance is not a reliable indicator of future performance. Markets could develop very differently in the future.
- Performance is calculated in the Share Class currency which is GBP.
- The past performance shown in the chart opposite takes into account all charges except entry charges.
- The Share Class was launched on 06 05/2015.
- Source: Aviva Investors/Morningstar/Lipper, a Thomson Reuters company as at 31 December 2024.
- If the Fund is managed against a benchmark, its return is also shown.